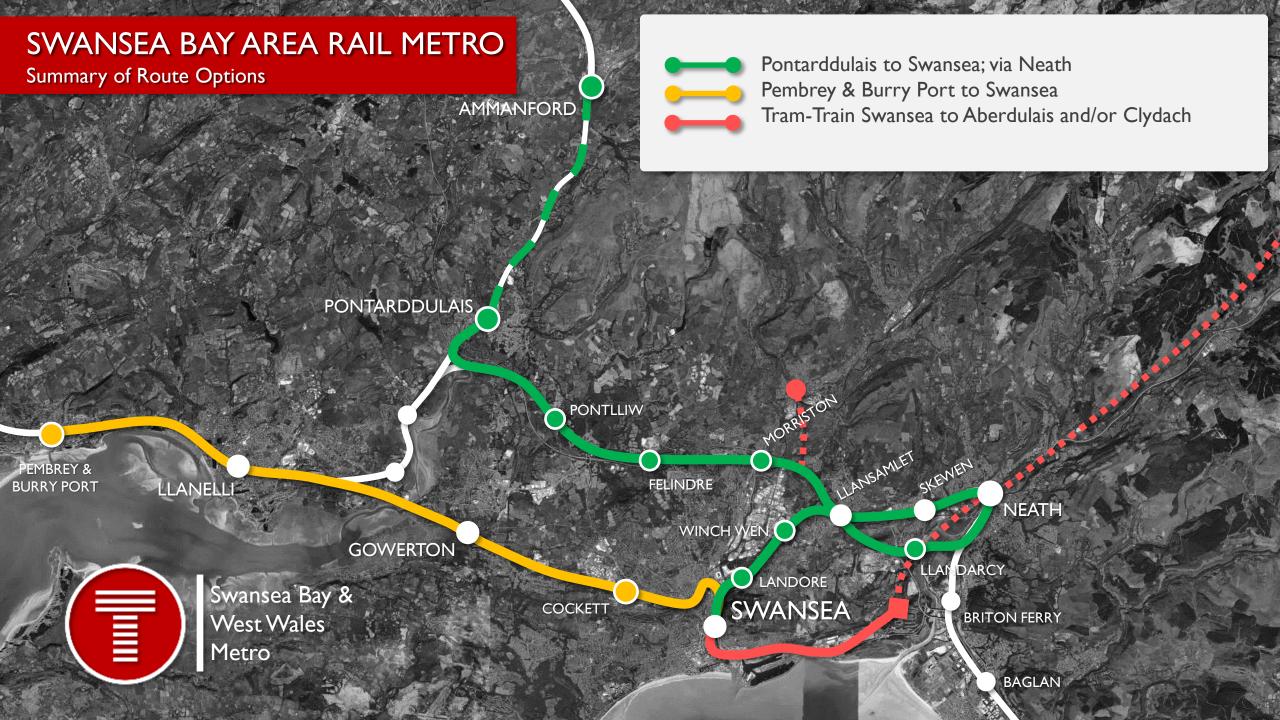

## METRO BAE ABERTAWE AGORLLEWIN CYMRU SWANSEA BAY & WEST WALES METRO

17 GORFFENNAF 2023 17 JULY 2023

The information contained in this document is confidential and only for the information of the intended recipient. It may not be used, published or redistributed in whole, or in part, nor any of the information contained therein be disclosed without the express written consent of the directors of Transport for Wales. Please be aware that the disclosure, copying, distribution or use of this document and the information contained therein is therefore strictly prohibited.





# RAIL PROGRAMME











## **BUS PROGRAMME**





## Bus Network Review Overview

### Optimisation of the Bus Network









# PLANNING BUS SERVICES TO CREATE A JOINED UP AND COORDINATED NETWORK



I. Plan a single unified network



4. Service directness for core bus lines



7. Integration and co-ordination of services with convenient transfer and waiting times



2. Establish a core network, connecting key destinations



5. Consistent service line route



8. Clock face departures



3. Secondary local and feeder services around the core



6. Coordination of services on common corridors



9. Consistent operating hours







#### Proposed Project Structure

### FLEET DECARBONISATION

Welsh Government & TfW

Measures to implement zero emission bus demonstration at network scale

### BUS PRIORITY INFRASTR