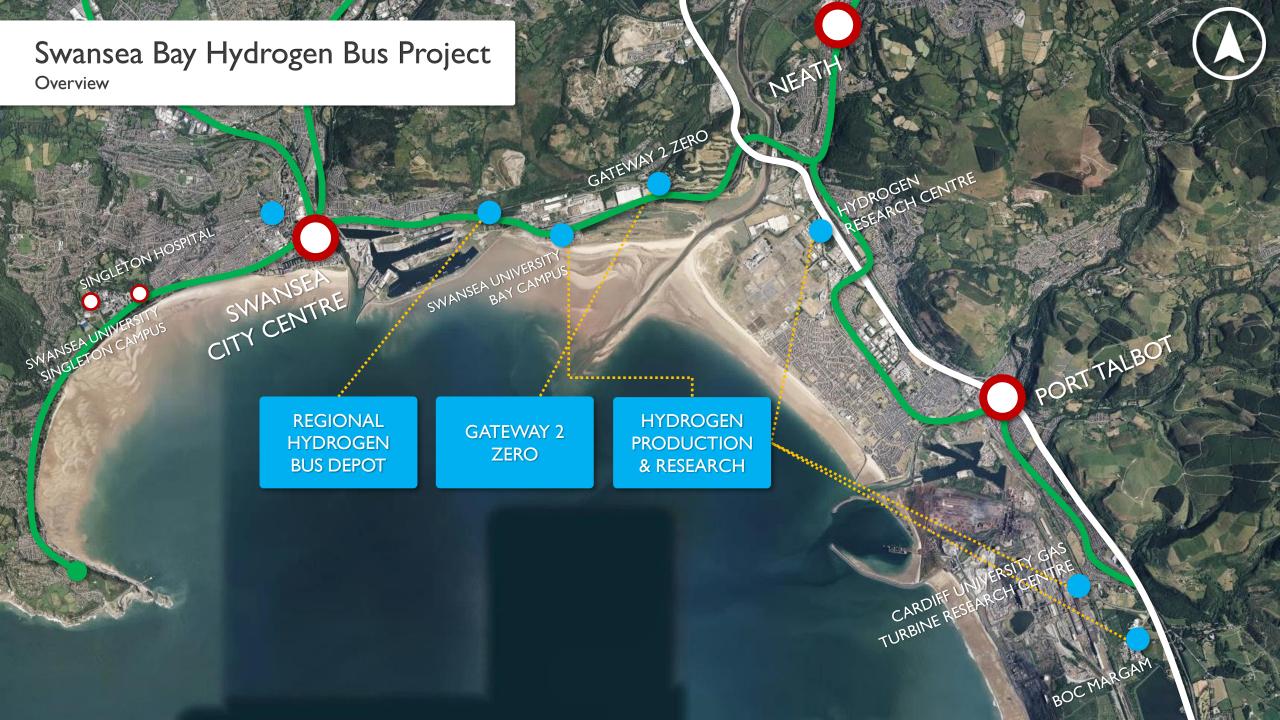

### FLEET DECARBONISATION

Welsh Government & TfW

Measures to implement zero emission bus demonstration at network scale

## FUEL AND SUPPORTING INFRASTRUCTURE

Collaboration with Welsh Government, TfW, Local Government, Swansea University & Private Sector Partners

Development and delivery of the infrastructure to support vehicle operation