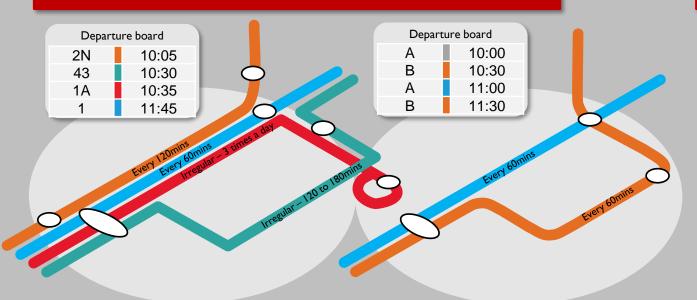

# PLANNING BUS SERVICES TO CREATE A JOINED UP AND COORDINATED NETWORK

I. Plan a single unified network

4. Service directness for core bus lines

7. Integration and co-ordination of services with convenient transfer and waiting times

2. Establish a core network, connecting key destinations

5. Consistent service line route

8. Clock face departures

3. Secondary local and feeder services around the core

6. Coordination of services on common corridors

9. Consistent operating hours