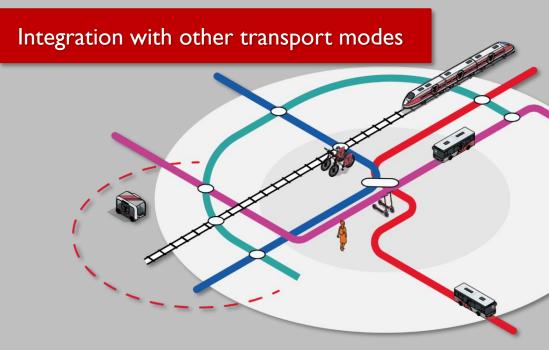

# PLANNING BUS SERVICES TO CREATE A JOINED UP AND COORDINATED NETWORK

I. Plan a single unified network

4. Service directness for core bus lines

7. Integration and co-ordination of services with convenient transfer and waiting times

2. Establish a core network, connecting key destinations

5. Consistent service line route

8. Clock face departures

3. Secondary local and feeder services around the core

6. Coordination of services on common corridors

9. Consistent operating hours