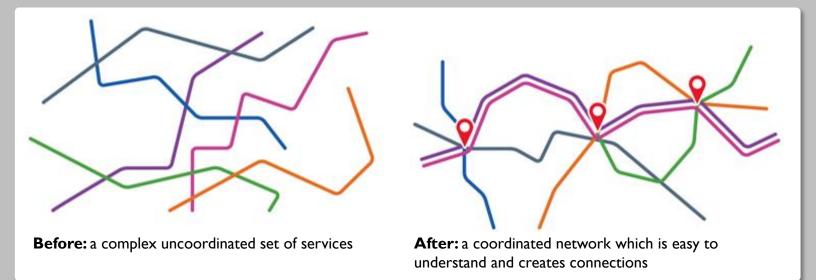

# PLANNING BUS SERVICES TO CREATE A JOINED UP AND COORDINATED NETWORK

I. Plan a single unified network

4. Service directness for core bus lines

7. Integration and co-ordination of services with convenient transfer and waiting times

2. Establish a core network, connecting key destinations

5. Consistent service line route

8. Clock face departures

3. Secondary local and feeder services around the core

6. Coordination of services on common corridors

9. Consistent operating hours