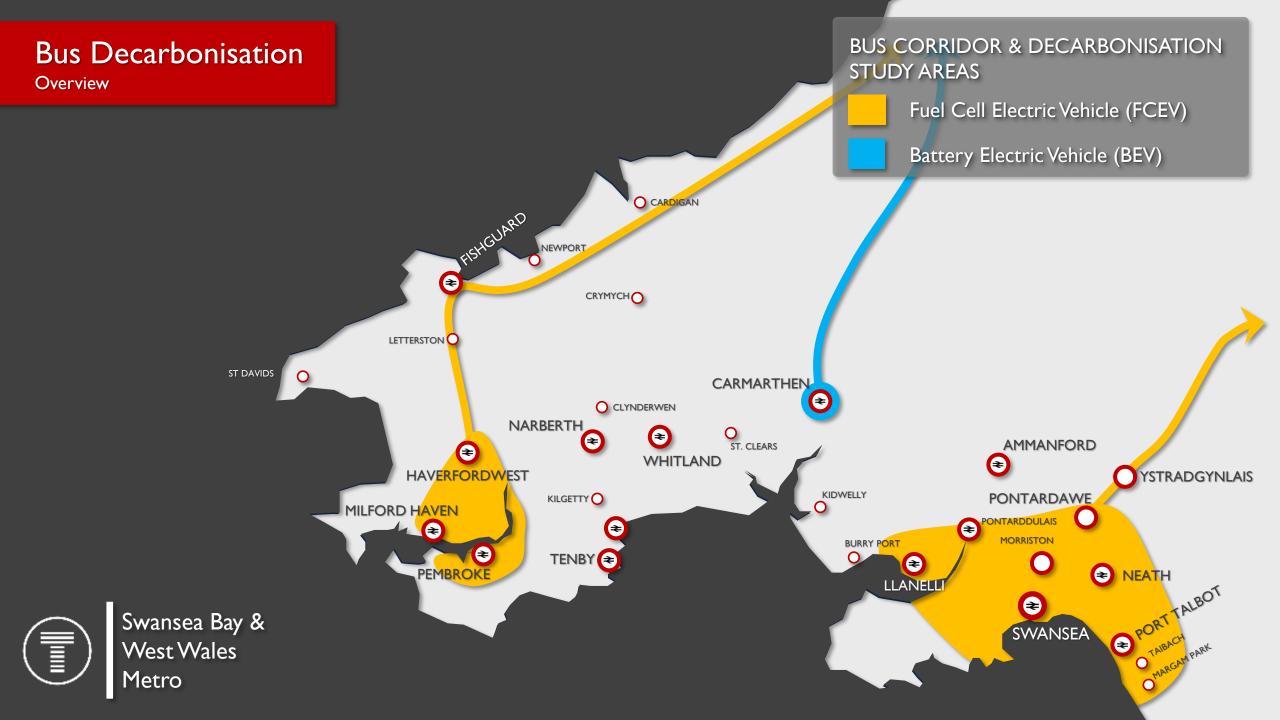

### FLEET DECARBONISATION

Welsh Government & TfW

Measures to implement zero emission bus demonstration at network scale