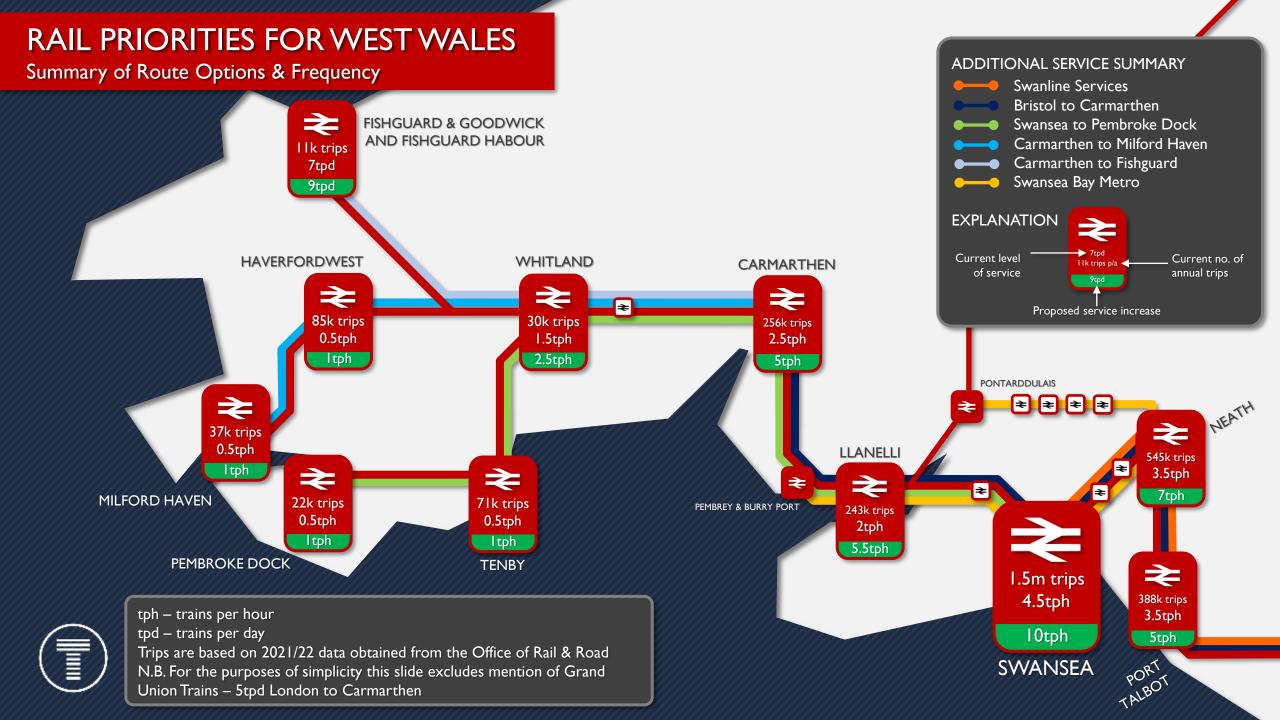

## METRO BAE ABERTAWE AGORLLEWIN CYMRU SWANSEA BAY & WEST WALES METRO

17 GORFFENNAF 2023 17 JULY 2023

The information contained in this document is confidential and only for the information of the intended recipient. It may not be used, published or redistributed in whole, or in part, nor any of the information contained therein be disclosed without the express written consent of the directors of Transport for Wales. Please be aware that the disclosure, copying, distribution or use of this document and the information contained therein is therefore strictly prohibited.





# RAIL PROGRAMME











## **BUS PROGRAMME**





## Bus Network Review Overview

### Optimisation of the Bus Network









# PLANNING BUS SERVICES TO CREATE A JOINED UP AND COORDINATED NETWORK



I. Plan a single unified network



4. Service directness for core bus lines



7. Integration and co-ordination of services with convenient transfer and waiting times



2. Establish a core network, connecting key destinations



5. Consistent service line route



8. Clock face departures



3. Secondary local and feeder services around the core



6. Coordination of services on common corridors



9. Consistent operating hours







#### Proposed Project Structure

### FLEET DECARBONISATION

Welsh Government & TfW

Measures to implement zero emission bus demonstration at network scale

### BUS PRIORITY INFRAS